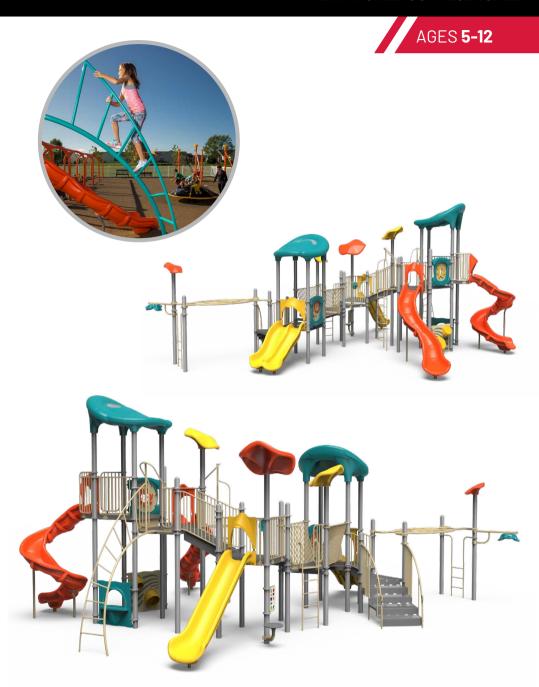

**350-2246** • Space Required: 34' 2" x 29' 6"

Users: 32

\$49,898 **\$29,939** 

**350-2252** • Space Required: 45' 4" x 31' 6"

**AGES 5-12** 

\$44,173 \$30,921

**350-1835** • Space Required: 34' 10" x 34' 0"

Users: 40

or all is a way

\$39,122 \$31,298

**350-1741** • Space Required: 36' 1" x 32' 6"

Users: 32

\$49,195 **\$34,437** 

**350-2251** • Space Required: 34' 10" x 42' 0"

Users: 45