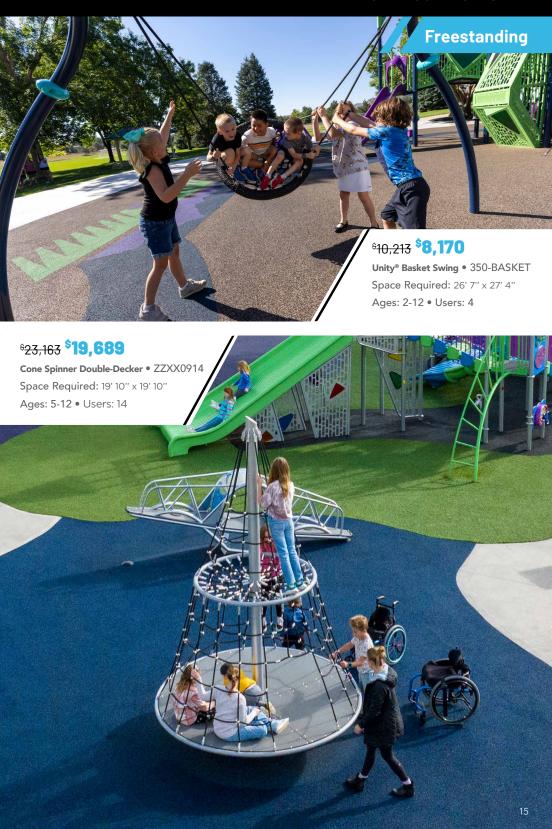

# **Freestanding**

\$2,114 **\$2,008** 

2-Seat • ZZXX0604

Space Required: 24' 1" x 14' 10"

Ages: 5-12 • Users: 2

\$16,117 **\$13,699** 

Unity® Slide Climber • ZZXX0346

Space Required:  $33' 11'' \times 19' 7''$ 

Ages: 5-12 • Users: 10

\$21,654 **\$18,406** 

Unity® Dome • ZZXX0366

Space Required: 27' 0" x 27' 0"

Ages: 5-12 • Users: 17

\$5,215 **\$4,433** 

Unity® Dome Sensory Connections
ZZXX0367 (Pictured below)