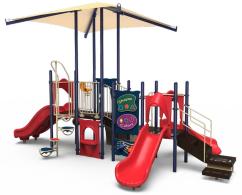

### **AGES 2-5**

\$<del>11,369</del> \$**9,095** 

**350-2230** • Space Required: 23' 8" x 24' 2"

Users: 13

\$18,267 **\$13,700** 

**350-2233** • Space Required: 30′ 6″ x 21′ 2″

Users: 22

\$19,986 **\$16,988** 