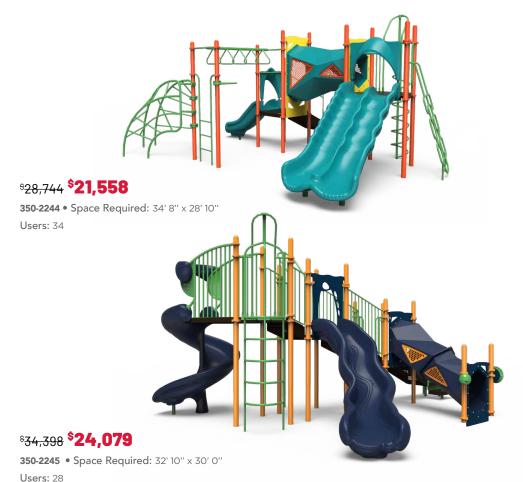

### **AGES 2-5**

\$<del>11,369</del> \$**9,095** 

**350-2230** • Space Required: 23' 8" x 24' 2"

Users: 13

\$18,267 **\$13,700** 

**350-2233** • Space Required: 30′ 6″ x 21′ 2″

Users: 22

\$19,986 **\$16,988** 

**350-1960** • Space Required: 24' 4" x 27' 8"

Users: 17

\$31,446 **\$22,012** 

**350-2430** • Space Required: 36' 4" x 25' 4"