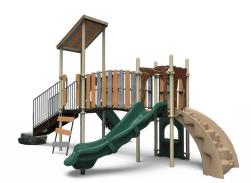

**350-1960** • Space Required: 24' 4" x 27' 8"

Users: 17

\$31,446 **\$22,012** 

**350-2430** • Space Required: 36' 4" x 25' 4"