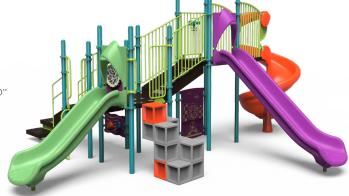

### \$36,407 \$29,126

350-2239

**Space Required:** 35' 4" x 32' 10"

Users: 32