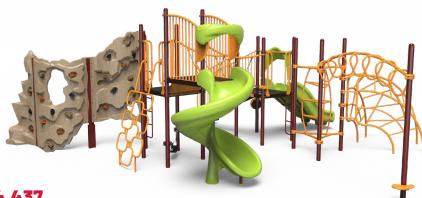

### \$36,631 **\$29,305**

350-2241

Space Required: 37' 0" x 31' 10"

\$50,074 **\$40,059** 

**FUN-1489** • Space Required: 46' 2" x 34' 0"

\$20,615 \$15,461

**350-1715** • Space Required: 31' 0" x 26' 10"

\$34,566 **\$27,653** 