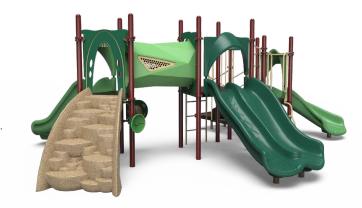

\$37,597 **\$28,198** 

**350-2431** • Space Required: 36' 4" x 25' 4"

Users: 39

**350-2024** • Space Required: 36' 0" x 28' 6"

Users: 26

\$48,199 \$38,559

**350-1517** • Space Required: 36' 4" x 30' 2"