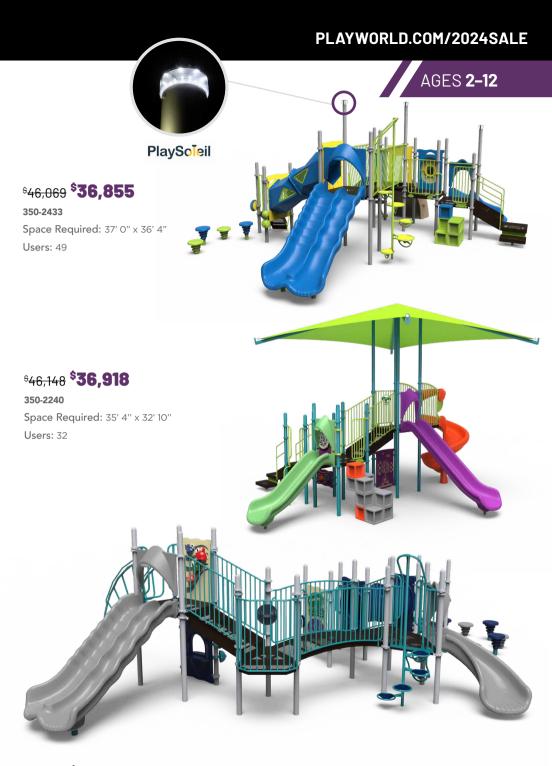

### \$36,407 \$29,126

350-2239

**Space Required:** 35' 4" x 32' 10"

Users: 32

### \$36,631 **\$29,305**

350-2241

Space Required: 37' 0" x 31' 10"

\$50,074 **\$40,059** 

**FUN-1489** • Space Required: 46' 2" x 34' 0"

\$20,615 \$15,461

**350-1715** • Space Required: 31' 0" x 26' 10"

\$34,566 **\$27,653** 