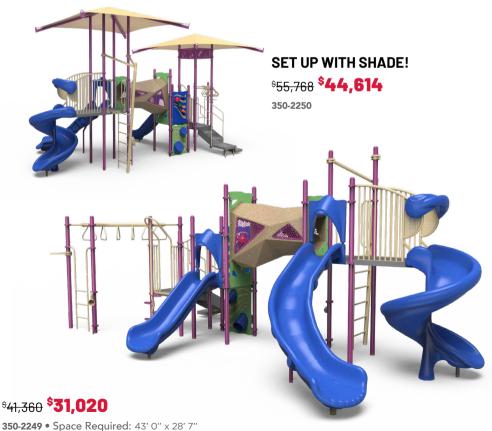

\$37,597 **\$28,198** 

**350-2431** • Space Required: 36' 4" x 25' 4"

Users: 39

**350-2024** • Space Required: 36' 0" x 28' 6"

Users: 26

\$48,199 \$38,559

**350-1517** • Space Required: 36' 4" x 30' 2"

**350-2246** • Space Required: 34' 2" x 29' 6"

Users: 32

\$49,898 **\$29,939** 

**350-2252** • Space Required: 45' 4" x 31' 6"

**AGES 5-12** 

\$44,173 \$30,921

**350-1835** • Space Required: 34' 10" x 34' 0"