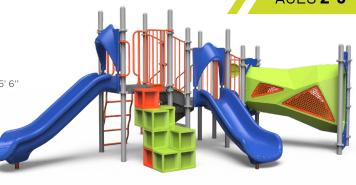

## AGES **2-12**

### \$25,851 **\$19,388**

350-2238

Space Required: 34' 0" x 29' 6"

Users: 30