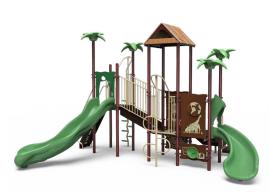

### \$36,631 **\$29,305**

350-2241

Space Required: 37' 0" x 31' 10"

\$50,074 **\$40,059** 

**FUN-1489** • Space Required: 46' 2" x 34' 0"

\$20,615 \$15,461

**350-1715** • Space Required: 31' 0" x 26' 10"

\$34,566 **\$27,653** 