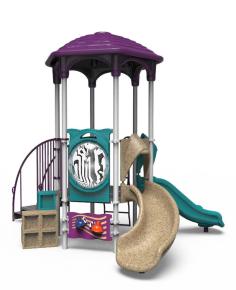

### **AGES 2-5**

\$<del>11,369</del> \$**9,095** 

**350-2230** • Space Required: 23' 8" x 24' 2"

Users: 13

\$18,267 **\$13,700** 

**350-2233** • Space Required: 30′ 6″ x 21′ 2″

Users: 22

\$19,986 **\$16,988** 