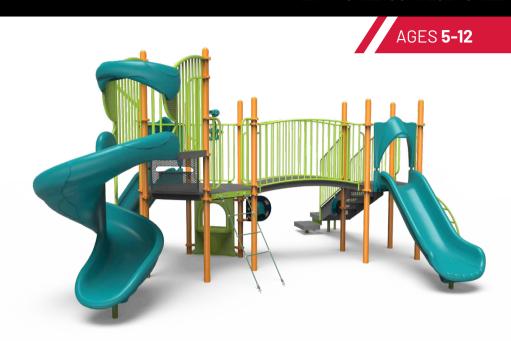

### \$25,851 **\$19,388**

350-2238

Space Required: 34' 0" x 29' 6"

Users: 30

### \$36,407 \$29,126

350-2239

**Space Required:** 35' 4" x 32' 10"

Users: 32

### \$36,631 **\$29,305**

350-2241

Space Required: 37' 0" x 31' 10"

\$50,074 **\$40,059** 

**FUN-1489** • Space Required: 46' 2" x 34' 0"

\$20,615 \$15,461

**350-1715** • Space Required: 31' 0" x 26' 10"

\$34,566 **\$27,653** 