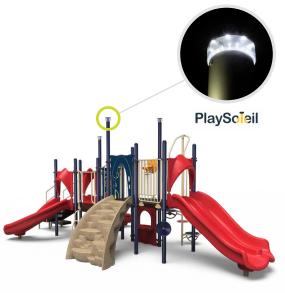

\$<del>51,907</del> **\$38,930** 

350-2434

Space Required: 38' 4" x 35' 6"

AGES 5-12

\$61,925 \$40,251

**350-2435** • Space Required: 42' 0" x 38' 6"

Users: 52

\$66,314 \$**59,683** 