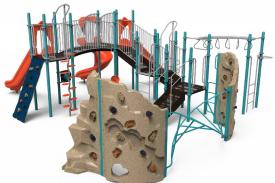

### \$36,631 **\$29,305**

350-2241

Space Required: 37' 0" x 31' 10"

\$50,074 **\$40,059** 

**FUN-1489** • Space Required: 46' 2" x 34' 0"

\$20,615 \$15,461

**350-1715** • Space Required: 31' 0" x 26' 10"

\$34,566 **\$27,653** 

**350-2246** • Space Required: 34' 2" x 29' 6"

Users: 32

\$49,898 **\$29,939** 

**350-2252** • Space Required: 45' 4" x 31' 6"

**AGES 5-12** 

\$44,173 \$30,921

**350-1835** • Space Required: 34' 10" x 34' 0"