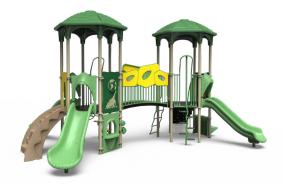

### PLAYWORLD.COM/2024SALE

**AGES 2-5** 

350-2236

Space Required: 33' 10" x 25' 6"

Users: 31

\$32,708 **\$26,166** 

**350-1420** • Space Required: 33' 0" x 28' 6"

Users: 27