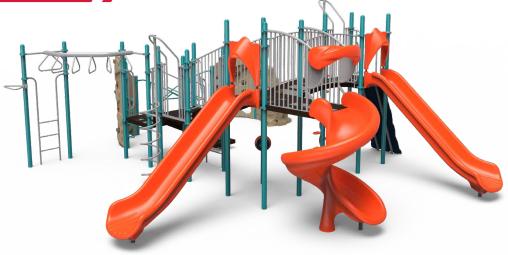

\$<del>51,907</del> **\$38,930** 

350-2434

Space Required: 38' 4" x 35' 6"

AGES 5-12

\$61,925 \$40,251

**350-2435** • Space Required: 42' 0" x 38' 6"

Users: 52

\$66,314 \$**59,683** 