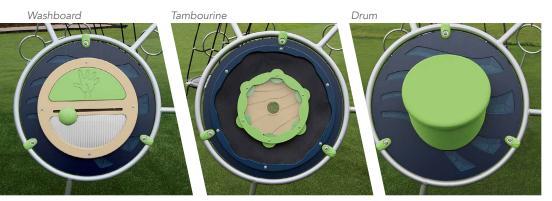

Ages: 5-12 • Users: 10

\$21,654 **\$18,406** 

Unity® Dome • ZZXX0366

Space Required: 27' 0" x 27' 0"

Ages: 5-12 • Users: 17

\$5,215 **\$4,433** 

Unity® Dome Sensory Connections
ZZXX0367 (Pictured below)