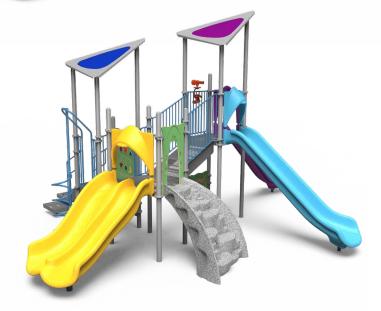

88** 

**350-1960** • Space Required: 24' 4" x 27' 8"

Users: 17

\$31,446 **\$22,012** 

**350-2430** • Space Required: 36' 4" x 25' 4"

### PLAYWORLD.COM/2024SALE

**AGES 2-5** 



350-2236

Space Required: 33' 10" x 25' 6"

Users: 31







\$32,708 **\$26,166** 

**350-1420** • Space Required: 33' 0" x 28' 6"

Users: 27

\$37,597 **\$28,198** 

**350-2431** • Space Required: 36' 4" x 25' 4"

Users: 39





**350-2024** • Space Required: 36' 0" x 28' 6"

Users: 26



\$48,199 \$38,559

**350-1517** • Space Required: 36' 4" x 30' 2"

## AGES **2-12**



### \$25,851 **\$19,388**

350-2238

Space Required: 34' 0" x 29' 6"

Users: 30



### \$36,407 \$29,126

350-2239

**Space Required:** 35' 4" x 32' 10"

Users: 32



### \$36,631 **\$29,305**

350-2241

Space Required: 37' 0" x 31' 10"





\$50,074 **\$40,059** 

**FUN-1489** • Space Required: 46' 2" x 34' 0"







\$20,615 \$15,461

**350-1715** • Space Required: 31' 0" x 26' 10"





\$34,566 **\$27,653** 

**350-2246** • Space Required: 34' 2" x 29' 6"

Users: 32



\$49,898 **\$29,939** 

**350-2252** • Space Required: 45' 4" x 31' 6"



**AGES 5-12** 



\$44,173 \$30,921

**350-1835** • Space Required: 34' 10" x 34' 0"

Users: 40



or all is a way



\$39,122 \$31,298

**350-1741** • Space Required: 36' 1" x 32' 6"

Users: 32



\$49,195 **\$34,437** 

**350-2251** • Space Required: 34' 10" x 42' 0"

Users: 45



\$<del>51,907</del> **\$38,930** 

350-2434

Space Required: 38' 4" x 35' 6"

AGES 5-12





\$61,925 \$40,251

**350-2435** • Space Required: 42' 0" x 38' 6"

Users: 52





\$66,314 \$**59,683** 

**35