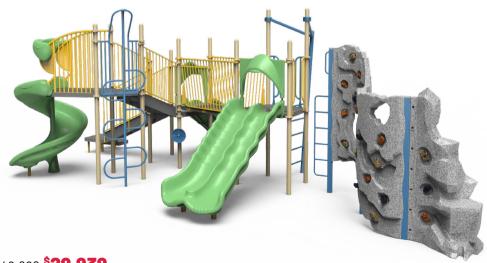

**350-2246** • Space Required: 34' 2" x 29' 6"

Users: 32

\$49,898 **\$29,939** 

**350-2252** • Space Required: 45' 4" x 31' 6"

**AGES 5-12** 

\$44,173 \$30,921

**350-1835** • Space Required: 34' 10" x 34' 0"

Users: 40

or all is a way

\$39,122 \$31,298

**350-1741** • Space Required: 36' 1" x 32' 6"

Users: 32

\$49,195 **\$34,437** 

**350-2251** • Space Required: 34' 10" x 42' 0"

Users: 45