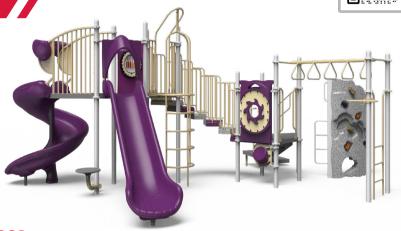

\$<del>51,907</del> **\$38,930** 

350-2434

Space Required: 38' 4" x 35' 6"

AGES 5-12

\$61,925 \$40,251

**350-2435** • Space Required: 42' 0" x 38' 6"

Users: 52

\$66,314 \$**59,683** 

**350-1973** • Space Required: 54' 4" x 38' 0"

\$95,844 **\$71,883** 

**500-2081** • Space Required: 53' 6" x 47' 6"