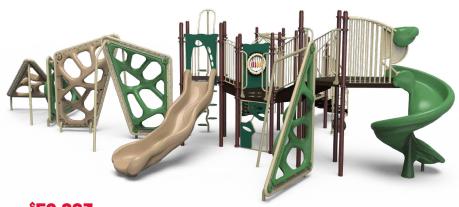

### \$25,851 **\$19,388**

350-2238

Space Required: 34' 0" x 29' 6"

Users: 30

### \$36,407 \$29,126

350-2239

**Space Required:** 35' 4" x 32' 10"

Users: 32