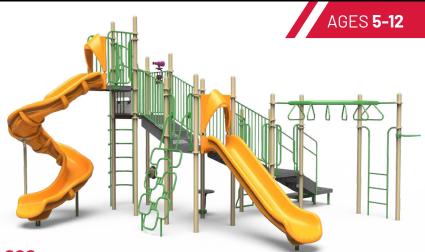

**350-2246** • Space Required: 34' 2" x 29' 6"

Users: 32

\$49,898 **\$29,939** 

**350-2252** • Space Required: 45' 4" x 31' 6"

**AGES 5-12** 

\$44,173 \$30,921

**350-1835** • Space Required: 34' 10" x 34' 0"

Users: 40

or all is a way

\$39,122 \$31,298

**350-1741** • Space Required: 36' 1" x 32' 6"

Users: 32

\$49,195 **\$34,437** 

**350-2251** • Space Required: 34' 10" x 42' 0"

Users: 45