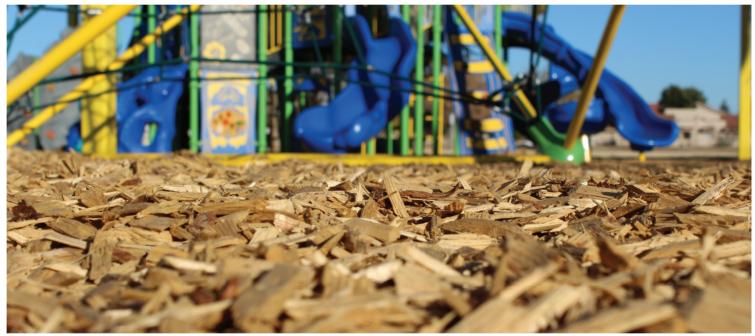

Dave Bang Associates uses only IPEMA certified engineered wood fiber from the finest companies. Our engineered wood fiber (EWF) is made from 100% fresh-grade wood and contains no waste wood such as pallets that could contain nails, spilled chemicals, paint or wood preservatives. It's processed to high-quality requirements using rigid production standards. Our EWF is naturally pervious and its installation specification ensures that critical fall protection exceeds safety standards. It provides ADA compliance for access and blends in with nature because it is nature.

IPEMA certified impact rating for 12'

Cost effective

Non-toxic virgin wood

Low maintenance

Natural looking

Made from 100% fresh-grade wood

ADA accessible

Our team will work with you to make your surfacing project an easy, stress-free experience. No project is too small, too simple, or too complex.

EWF is the most cost efficient safety surface from the initial investment through life-cycle for playgrounds.