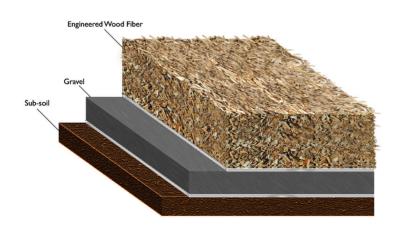

Dave Bang Associates uses only IPEMA certified engineered wood fiber from the finest companies. Our engineered wood fiber (EWF) is made from 100% fresh-grade wood and contains no waste wood such as pallets that could contain nails, spilled chemicals, paint or wood preservatives. It's processed to high-quality requirements using rigid production standards. Our EWF is naturally pervious and its installation specification ensures that critical fall protection exceeds safety standards. It provides ADA compliance for access and blends in with nature because it is nature.